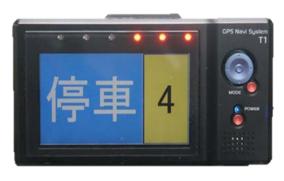

## **GPS Train Navigation System**

Railway cars drivers support system

COMPUTEX2014 Third Hall Booth No.G0355

- In-car device for safe driving support
- Distinct alerts
- Compact and Attachable / detachable easily
- Prevents interference with driving caused by a driver's mistakes such as a false passage of a stop station. Calls attention by the display, LEDlights, and voice.
- Supports drivers accurately in all of the sections including locations where GPS electric waves cannot be received like tunnels or underground stations, using radio communication by installing simple devices on the ground.
- Hand-held device which measures present position by GPS. It is not necessary to remodel cars basically in order to install the units.