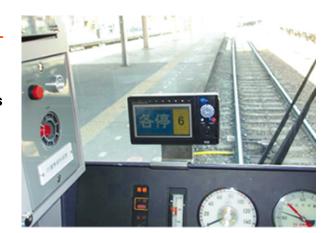

## **GPS Train Navigation System**

Railway cars drivers support system

COMPUTEX2014 Third Hall Booth No.G0355

- In-car device for safe driving support
- Distinct alerts
- Compact and Attachable / detachable easily
- Prevents interference with driving caused by a driver's mistakes such as a false passage of a stop station. Calls attention by the display, LEDlights, and voice.
- Supports drivers accurately in all of the sections including locations where GPS electric waves cannot be received like tunnels or underground stations, using radio communication by installing simple devices on the ground.
- Hand-held device which measures present position by GPS. It is not necessary to remodel cars basically in order to install the units.